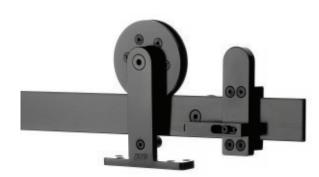

## **CROWDER FLAT TRACK SERIES**

Up to 300 lbs. [136 kg] per door

Crowder Flat Track 200 series features our classic top mount hangers for an ultra-modern look.

4" [101.6 mm] Delrin wheels combined with our precision ball bearings provide extremely smooth and quiet door operation. The Catch'N'Close closing system gently guides the door into position without any assistance. The precision-machined 304 stainless steel solid flat track and hardware are given a black finish.